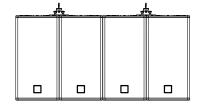

#### T820 40° Vertical Coverage - Flown Full Range Array

Small installed or touring live sound. Simple LR coverage

WPMSXGRIDT Touring flying frame for SXCF115 or combination arrays.

T8GRID Transition frame for T820 flown under SXCF115 - maximum of six cabinets 1 x T8GRID

Kit List

4 x T820 2 x T8GRID 2 x SXCF115 2 x WPMSXGRIDT

Martin Audio Ltd Century Point, Halifax Road, High Wycombe Buckinghamshire HP12 3SL, England

Telephone: +44 (0) 1494 535 312 Email: info@martin-audio.com