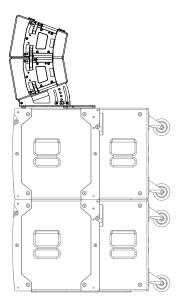

#### T820 40° Vertical Coverage - Flown Full Range Array

Small installed or touring live sound. Simple LR coverage

WPMSXGRIDT Touring flying frame for SXCF115 or combination arrays.

T8GRID Transition frame for T820 flown under SXCF115 - maximum of six cabinets 1 x T8GRID

Kit List

4 x T820 2 x T8GRID 2 x SXCF115 2 x WPMSXGRIDT

Martin Audio Ltd Century Point, Halifax Road, High Wycombe Buckinghamshire HP12 3SL, England

Telephone: +44 (0) 1494 535 312 Email: info@martin-audio.com