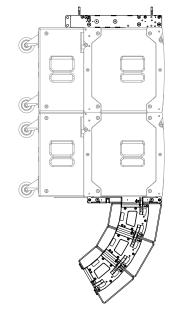

#### T820 80° Vertical Coverage + 120° Horizontal Cluster - Ground Stacked Subwoofers

Small wide venue with requirements for L-C-R system. Fan / diamond shaped church or theatre

2 x HRIG100 2 x T8GRID 14 x T820 6 x SXCF115 (SXC115)

Martin Audio Ltd Century Point, Halifax Road, High Wycombe Buckinghamshire HP12 3SL, England

Telephone: +44 (0) 1494 535 312 Email: info@martin-audio.com

All information is Copyright © 2023 Martin Audio Ltd.