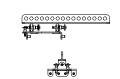

#### T820 - Pole Mounted

Small 'pop up' compact and portable

Deploy up to two landscape T820 cabinets on a pole when used in conjunction with POLERIG20 pole-mount adapter (included)

Single point mount with M20 thumb screw

Variable array angles from -15° to -40° aim

Kit List

4 x T820 2 x POLERIG20 2 x ASF20071 2 x SXCF115

Martin Audio Ltd Century Point, Halifax Road, High Wycombe Buckinghamshire HP12 3SL, England

Telephone: +44 (0) 1494 535 312 Email: info@martin-audio.com