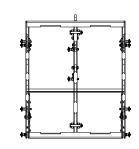

#### T820 - Ground Stack - 40° Vertical Coverage - System Placed at Ground Level

Portable 'no fly' events / DJ monitor setups / small full production venues

Ground stack up to three T8 cabinets when deployed using GSRIG20 with an SX subwoofer with M20 pole mount

Variable array angles from -20° to -40° aim

Kit List

4 x T820 2 x GSRIG20 4 x SXCF115

Martin Audio Ltd Century Point, Halifax Road, High Wycombe Buckinghamshire HP12 3SL, England

Telephone: +44 (0) 1494 535 312 Email: info@martin-audio.com