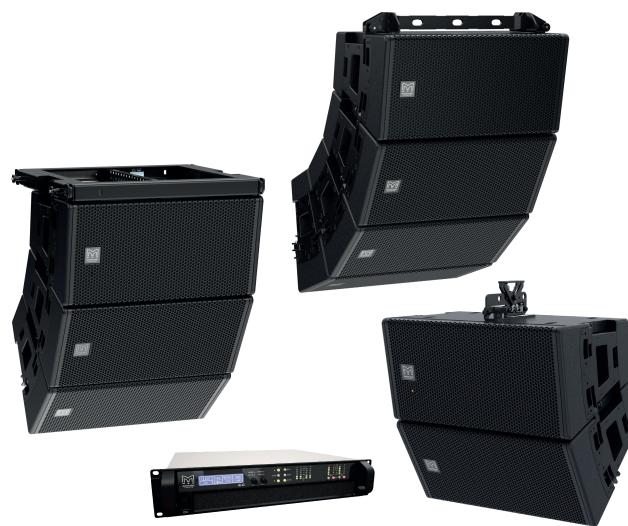

## **T820** System Deployment Guide

This guide is intended to demonstrate common deployment methods for TORUS T820 based on the accesory hardware required.

All deployments show T820 cabinet orientation based on a specific application.

For information regarding T820 amplifier circuit allocation, please see T820 Circuit Configurations Guide.

If you require any assistance please contact **technical@martin-audio.com** who will be happy to help.