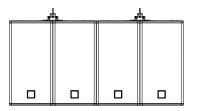

#### T820 - Ground Stack - 40° Vertical Coverage - System Placed at Ground Level

Portable 'no fly' events / DJ monitor setups / small full production venues

Ground stack up to three T8 cabinets when deployed using GSRIG20 with an SX subwoofer with M20 pole mount

Variable array angles from -20° to -40° aim

Kit List

4 x T820 2 x GSRIG20 4 x SXCF115

Martin Audio Ltd Century Point, Halifax Road, High Wycombe Buckinghamshire HP12 3SL, England

Telephone: +44 (0) 1494 535 312 Email: info@martin-audio.com