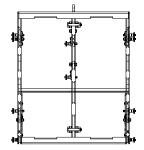

#### T820 40° Vertical Coverage - Flown Full Range Array

Small installed or touring live sound. Simple LR coverage

WPMSXGRIDT Touring flying frame for SXCF115 or combination arrays.

T8GRID Transition frame for T820 flown under SXCF115 - maximum of six cabinets 1 x T8GRID

Kit List

4 x T820 2 x T8GRID 2 x SXCF115 2 x WPMSXGRIDT

Martin Audio Ltd Century Point, Halifax Road, High Wycombe Buckinghamshire HP12 3SL, England

Telephone: +44 (0) 1494 535 312 Email: info@martin-audio.com