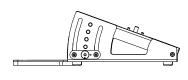

#### T820 - Pole Mounted

Small 'pop up' compact and portable

Deploy up to two landscape T820 cabinets on a pole when used in conjunction with POLERIG20 pole-mount adapter (included)

Single point mount with M20 thumb screw

Variable array angles from -15° to -40° aim

Kit List

4 x T820 2 x POLERIG20 2 x ASF20071 2 x SXCF115

Martin Audio Ltd Century Point, Halifax Road, High Wycombe Buckinghamshire HP12 3SL, England

Telephone: +44 (0) 1494 535 312 Email: info@martin-audio.com