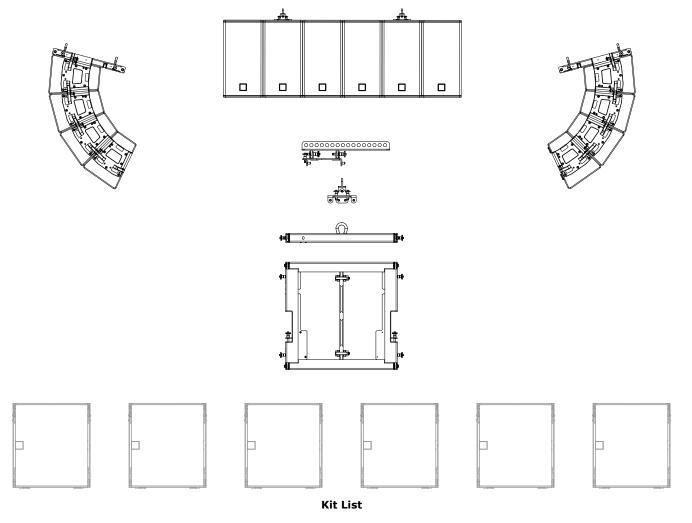

#### T820 80° Horizontal Coverage - Flown Subwoofers

Wide near field L/R coverage. Small worship, corporate or live production

HRIG100 - Modular flying bar for horizontal arrays

Maximum of 6 cabinets 2 x HRIG100

Kit List

8 x T820 4 x HRIG100 4 x SXCF115 2 x WPMSXGRIDT

Martin Audio Ltd Century Point, Halifax Road, High Wycombe Buckinghamshire HP12 3SL, England

Telephone: +44 (0) 1494 535 312 Email: info@martin-audio.com

All information is Copyright  $\ensuremath{\textcircled{O}}$  2023 Martin Audio Ltd.