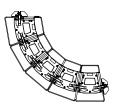

#### T820 80° Vertical Coverage + 120° Horizontal Cluster - Ground Stacked Subwoofers

Small wide venue with requirements for L-C-R system. Fan / diamond shaped church or theatre

2 x HRIG100 2 x T8GRID 14 x T820 6 x SXCF115 (SXC115)