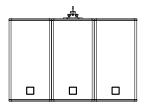

#### T820 - Truss / Scaffold Mounted

Small portable corporate event / worship space / live production

Flying bar for up to two T820 in landscape

Both left and right horn orientations

Martin Audio Ltd Century Point, Halifax Road, High Wycombe Buckinghamshire HP12 3SL, England