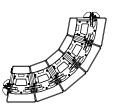

#### T820 80° Vertical Coverage + 120° Horizontal Cluster - Ground Stacked Subwoofers

Small wide venue with requirements for L-C-R system. Fan / diamond shaped church or theatre

2 x HRIG100 2 x T8GRID 14 x T820 6 x SXCF115 (SXC115)