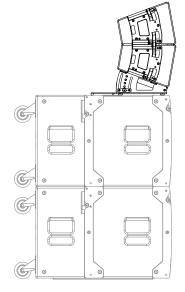

#### T820 40° Vertical Coverage - Flown Full Range Array

Small installed or touring live sound. Simple LR coverage

WPMSXGRIDT Touring flying frame for SXCF115 or combination arrays.

T8GRID Transition frame for T820 flown under SXCF115 - maximum of six cabinets 1 x T8GRID

Kit List

4 x T820 2 x T8GRID 2 x SXCF115 2 x WPMSXGRIDT

Martin Audio Ltd Century Point, Halifax Road, High Wycombe Buckinghamshire HP12 3SL, England

Telephone: +44 (0) 1494 535 312 Email: info@martin-audio.com