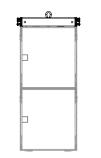

#### T820 - Pole Mounted

Small 'pop up' compact and portable

Deploy up to two landscape T820 cabinets on a pole when used in conjunction with POLERIG20 pole-mount adapter (included)

Single point mount with M20 thumb screw

Variable array angles from -15° to -40° aim

Kit List

4 x T820 2 x POLERIG20 2 x ASF20071 2 x SXCF115

Martin Audio Ltd Century Point, Halifax Road, High Wycombe Buckinghamshire HP12 3SL, England

Telephone: +44 (0) 1494 535 312 Email: info@martin-audio.com