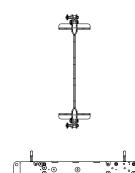

#### T820 - Truss / Scaffold Mounted

Small portable corporate event / worship space / live production

Flying bar for up to two T820 in landscape

Both left and right horn orientations

Martin Audio Ltd Century Point, Halifax Road, High Wycombe Buckinghamshire HP12 3SL, England