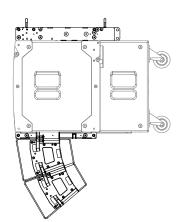

#### T820 - Truss / Scaffold Mounted

Small portable corporate event / worship space / live production

Flying bar for up to two T820 in landscape

Both left and right horn orientations

Martin Audio Ltd Century Point, Halifax Road, High Wycombe Buckinghamshire HP12 3SL, England