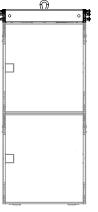

#### T820 - Pole Mounted

Small 'pop up' compact and portable

Deploy up to two landscape T820 cabinets on a pole when used in conjunction with POLERIG20 pole-mount adapter (included)

Single point mount with M20 thumb screw

Variable array angles from -15° to -40° aim

Kit List

4 x T820 2 x POLERIG20 2 x ASF20071 2 x SXCF115

Martin Audio Ltd Century Point, Halifax Road, High Wycombe Buckinghamshire HP12 3SL, England

Telephone: +44 (0) 1494 535 312 Email: info@martin-audio.com