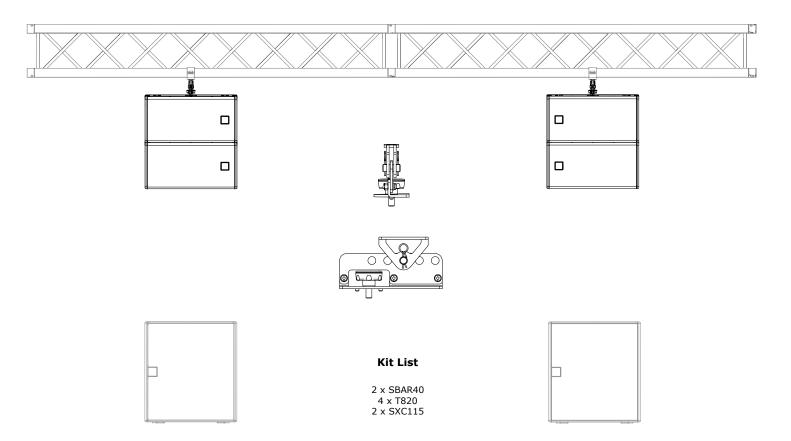

#### T820 - Truss / Scaffold Mounted

Small portable corporate event / worship space / live production

Flying bar for up to two T820 in landscape

Both left and right horn orientations

Martin Audio Ltd Century Point, Halifax Road, High Wycombe Buckinghamshire HP12 3SL, England

Telephone: +44 (0) 1494 535 312 Email: info@martin-audio.com

All information is Copyright © 2023 Martin Audio Ltd.