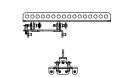

### T820 Ground Stack - 40° Vertical Coverage - System Placed On Stage Or Riser

Portable 'no fly' events / DJ monitor setups / small full production venues

WPMOUTRIG used when extra stability required

Kit List

4 x T820 2 x GSRIG20 4 x SXCF115 2 x WPMOUTRIG

Martin Audio Ltd Century Point, Halifax Road, High Wycombe Buckinghamshire HP12 3SL, England

Telephone: +44 (0) 1494 535 312 Email: info@martin-audio.com

All information is Copyright O 2023 Martin Audio Ltd.