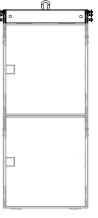

#### T820 - Pole Mounted

Small 'pop up' compact and portable

Deploy up to two landscape T820 cabinets on a pole when used in conjunction with POLERIG20 pole-mount adapter (included)

Single point mount with M20 thumb screw

Variable array angles from -15° to -40° aim

Kit List

4 x T820 2 x POLERIG20 2 x ASF20071 2 x SXCF115

Martin Audio Ltd Century Point, Halifax Road, High Wycombe Buckinghamshire HP12 3SL, England

Telephone: +44 (0) 1494 535 312 Email: info@martin-audio.com