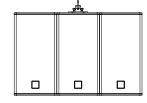

#### T820 - Ground Stack - 40° Vertical Coverage - System Placed at Ground Level

Portable 'no fly' events / DJ monitor setups / small full production venues

Ground stack up to three T8 cabinets when deployed using GSRIG20 with an SX subwoofer with M20 pole mount

Variable array angles from -20° to -40° aim

Kit List

4 x T820 2 x GSRIG20 4 x SXCF115

Martin Audio Ltd Century Point, Halifax Road, High Wycombe Buckinghamshire HP12 3SL, England

Telephone: +44 (0) 1494 535 312 Email: info@martin-audio.com