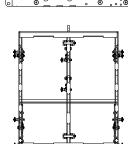

#### T820 80° Vertical Coverage + 120° Horizontal Cluster - Ground Stacked Subwoofers

Small wide venue with requirements for L-C-R system. Fan / diamond shaped church or theatre

2 x HRIG100 2 x T8GRID 14 x T820 6 x SXCF115 (SXC115)