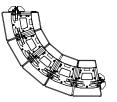

#### T820 - Pole Mounted

Small 'pop up' compact and portable

Deploy up to two landscape T820 cabinets on a pole when used in conjunction with POLERIG20 pole-mount adapter (included)

Single point mount with M20 thumb screw

Variable array angles from -15° to -40° aim

Kit List

4 x T820 2 x POLERIG20 2 x ASF20071 2 x SXCF115

Martin Audio Ltd Century Point, Halifax Road, High Wycombe Buckinghamshire HP12 3SL, England

Telephone: +44 (0) 1494 535 312 Email: info@martin-audio.com