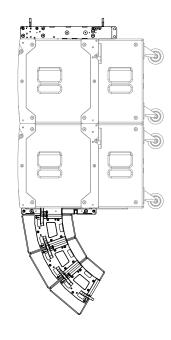

#### T820 80° Vertical Coverage + 120° Horizontal Cluster - Ground Stacked Subwoofers

Small wide venue with requirements for L-C-R system. Fan / diamond shaped church or theatre

2 x HRIG100 2 x T8GRID 14 x T820 6 x SXCF115 (SXC115)