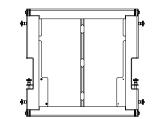

#### T820 40° Vertical Coverage - Flown Full Range Array

Small installed or touring live sound. Simple LR coverage

WPMSXGRIDT Touring flying frame for SXCF115 or combination arrays.

T8GRID Transition frame for T820 flown under SXCF115 - maximum of six cabinets 1 x T8GRID

Kit List

4 x T820 2 x T8GRID 2 x SXCF115 2 x WPMSXGRIDT

Martin Audio Ltd Century Point, Halifax Road, High Wycombe Buckinghamshire HP12 3SL, England

Telephone: +44 (0) 1494 535 312 Email: info@martin-audio.com