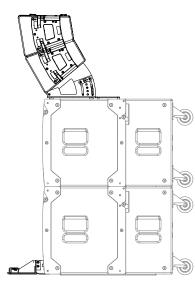

#### T820 40° Vertical Coverage - Flown Full Range Array

Small installed or touring live sound. Simple LR coverage

WPMSXGRIDT Touring flying frame for SXCF115 or combination arrays.

T8GRID Transition frame for T820 flown under SXCF115 - maximum of six cabinets 1 x T8GRID

Kit List

4 x T820 2 x T8GRID 2 x SXCF115 2 x WPMSXGRIDT

Martin Audio Ltd Century Point, Halifax Road, High Wycombe Buckinghamshire HP12 3SL, England

Telephone: +44 (0) 1494 535 312 Email: info@martin-audio.com